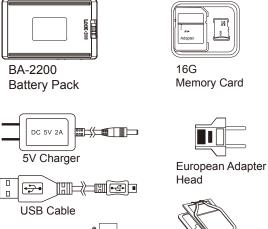

| 260min(1080P/WIFI OFF/LCD OFF)                    |
|                      | 190min(720P/WIFI OFF/LCD ON)                      |
|                      | 230min(720P/WIFI ON/LCD OFF)                      |
|                      | 270min(720P/WIFI OFF/LCD OFF)                     |
|                      | 200min(WVGA/WIFI OFF/LCD ON)                      |
|                      | 240min(WVGA/WIFI ON/LCD OFF)                      |
|                      | 280min(WVGA/WIFI OFF/LCD OFF)                     |
| Recording Time       | 160min @ 1920x1080resoultion ( 16GB Memory Card ) |
|                      |                                                   |

- \*\* Specifications are subject to change without prior notice.



## Product Sketch



#### **Standard Accessories**







#### **CE/FCC Certified**