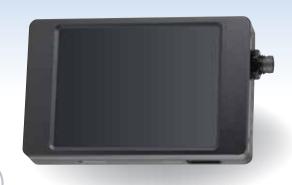

# PV-500Neo Pro

## Portable Wi-Fi DVR With Touch Screen

### **Feature**

- Adopt locking din plug to ensure firm connection
- Built-in Wi-Fi allows you to control, view, and download video from your smartphone or tablet
- Cable controller allows you to control without even touching the DVR
- LED indicators for power, charging, Wi-Fi, and recording
- Records up to 240 minutes
- Changeable Battery