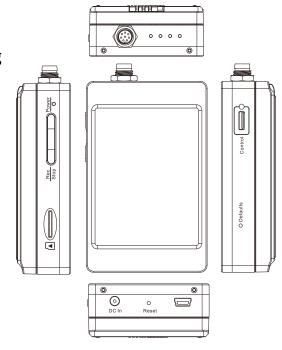

|
|                      | 260min(1080P/WIFI OFF/LCD OFF)                    |
|                      | 190min(720P/WIFI OFF/LCD ON)                      |
|                      | 230min(720P/WIFI ON/LCD OFF)                      |
|                      | 270min(720P/WIFI OFF/LCD OFF)                     |
|                      | 200min(WVGA/WIFI OFF/LCD ON)                      |
|                      | 240min(WVGA/WIFI ON/LCD OFF)                      |
|                      | 280min(WVGA/WIFI OFF/LCD OFF)                     |
| Recording Time       | 160min @ 1920x1080resoultion ( 16GB Memory Card ) |
|                      |                                                   |

- \*\* Specifications are subject to change without prior notice.



## Product Sketch



#### **Standard Accessories**







#### **CE/FCC Certified**